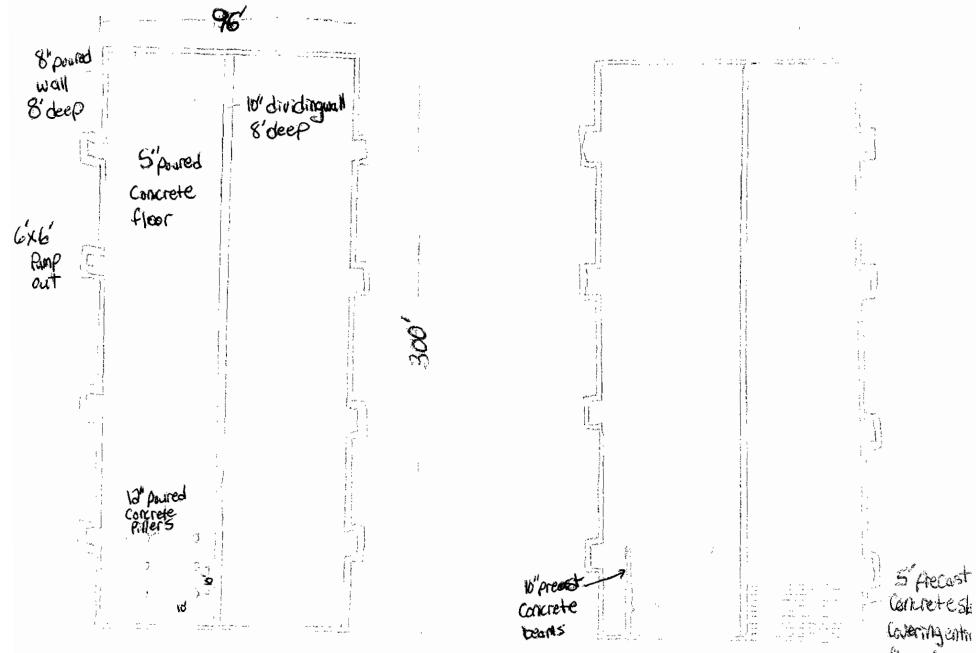

address and consist of the following:

Livestock waste management facilities consisting of two concrete pits (each 47.6 ft. x 300 ft. x 8 ft. deep) with eight concrete pump out pits (each 6 ft. x 6 ft. x 8 ft. deep) and the portion of the concrete slotted flooring over the manure pits in each of the two swine buildings.

The water pollution control facilities in this request include the following:

Lazy B Farms RR 1 Box 81A Lawrenceville, IL 62439

Section 13, T3N, R13W of the 2nd PM in Lawrence County

Livestock waste management facilities consisting of two concrete pits (each 47.6 ft. x 300 ft. x 8 ft. deep) with eight concrete pump out pits (each 6 ft. x 6 ft. x 8 ft. deep) and the portion of the concrete slotted flooring over the manure pits in each of the two swine buildings. These livestock waste management facilities are used to collect, transport, and/or store livestock wastes prior to cropland application.

Physical Description of Pollution Control Devices:

47.6 × 300'× 8' leal w/ (8) 6'×6'×8' pumper pite leal w/concistat. 2 blder (2) \_\_\_\_

| 0 <b>th</b> | er:    |         |      | t .     |    |         |
|-------------|--------|---------|------|---------|----|---------|
| ÷           | called | 11 Feb0 | 8 fs | r tacil | 1. | organiz |
| _           |        |         |      |         |    |         |